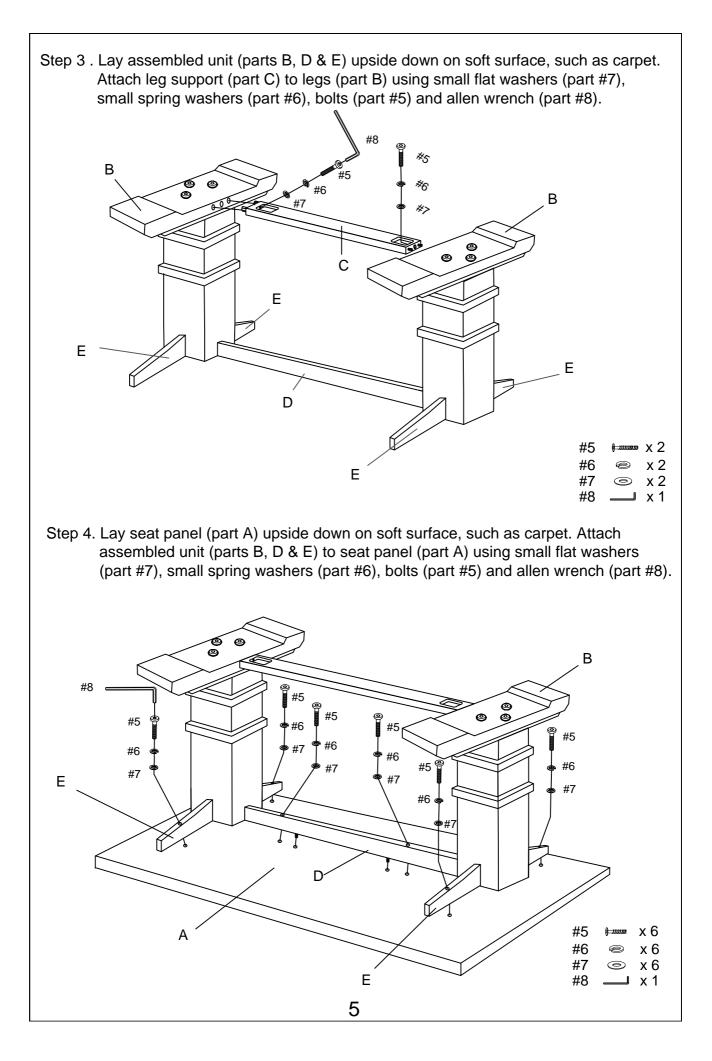

## Dining Bench CF5023

| HARDWARE LIST                             |                                         |                                |                |                          |
|-------------------------------------------|-----------------------------------------|--------------------------------|----------------|--------------------------|
| #1                                        | #2                                      | #3                             | #4             | #5                       |
|                                           | P                                       | $\bigcirc$                     |                | 0)— <i>0)111111111</i> 0 |
| 5/16"                                     | 5/16"                                   | 5/16"x22"                      | 12.8mm         | M6 x 50mm                |
| Hex Nut<br>6 PCS (Extra 1)                | Spring Washer<br>6 PCS (Extra 1)        | Flat Washer<br>6 PCS (Extra 1) | Wrench<br>1 PC | Bolt<br>8 PCS (Extra 1)  |
| #6                                        | #7                                      | #8                             | ]              |                          |
|                                           | $\bigcirc$                              |                                |                |                          |
| 1/4"                                      | M6 x 13mm                               | M4                             |                |                          |
| Small<br>Spring Washer<br>8 PCS (Extra 1) | Small<br>Flat Washer<br>8 PCS (Extra 1) | Allen Wrench<br>1 PC           |                |                          |