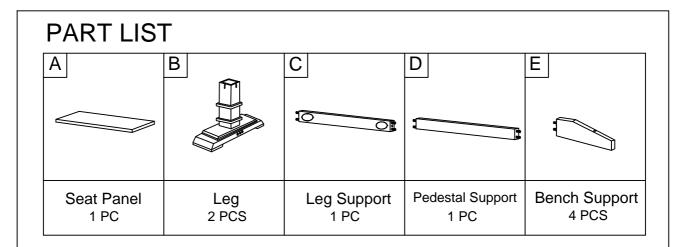

## Dining Bench CF5023

| HARDWARE LIST                             |                                         |                                |                |                          |
|-------------------------------------------|-----------------------------------------|--------------------------------|----------------|--------------------------|
| #1                                        | #2                                      | #3                             | #4             | #5                       |
|                                           | P                                       | $\bigcirc$                     |                | 0)— <i>0)111111111</i> 0 |
| 5/16"                                     | 5/16"                                   | 5/16"x22"                      | 12.8mm         | M6 x 50mm                |
| Hex Nut<br>6 PCS (Extra 1)                | Spring Washer<br>6 PCS (Extra 1)        | Flat Washer<br>6 PCS (Extra 1) | Wrench<br>1 PC | Bolt<br>8 PCS (Extra 1)  |
| #6                                        | #7                                      | #8                             | ]              |                          |
|                                           | $\bigcirc$                              |                                |                |                          |
| 1/4"                                      | M6 x 13mm                               | M4                             |                |                          |
| Small<br>Spring Washer<br>8 PCS (Extra 1) | Small<br>Flat Washer<br>8 PCS (Extra 1) | Allen Wrench<br>1 PC           |                |                          |