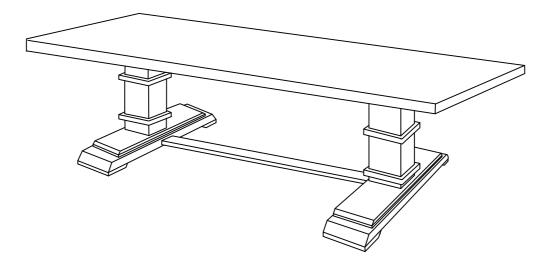

## Dining Bench CF5023

| HARDWARE LIST                             |                                         |                                |                |                          |
|-------------------------------------------|-----------------------------------------|--------------------------------|----------------|--------------------------|
| #1                                        | #2                                      | #3                             | #4             | #5                       |
|                                           | P                                       | $\bigcirc$                     |                | 0)— <i>0)111111111</i> 0 |
| 5/16"                                     | 5/16"                                   | 5/16"x22"                      | 12.8mm         | M6 x 50mm                |
| Hex Nut<br>6 PCS (Extra 1)                | Spring Washer<br>6 PCS (Extra 1)        | Flat Washer<br>6 PCS (Extra 1) | Wrench<br>1 PC | Bolt<br>8 PCS (Extra 1)  |
| #6                                        | #7                                      | #8                             | ]              |                          |
|                                           | $\bigcirc$                              |                                |                |                          |
| 1/4"                                      | M6 x 13mm                               | M4                             |                |                          |
| Small<br>Spring Washer<br>8 PCS (Extra 1) | Small<br>Flat Washer<br>8 PCS (Extra 1) | Allen Wrench<br>1 PC           |                |                          |