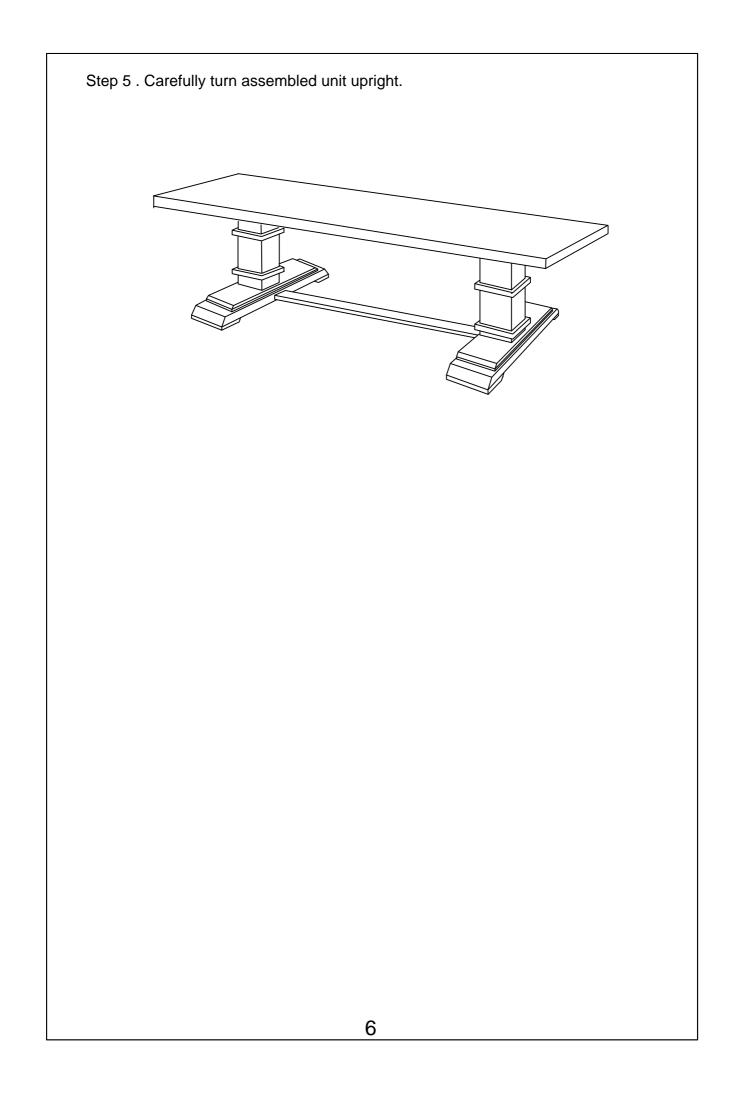

## Dining Bench CF5023

| HARDWARE LIST                             |                                         |                                |                |                          |
|-------------------------------------------|-----------------------------------------|--------------------------------|----------------|--------------------------|
| #1                                        | #2                                      | #3                             | #4             | #5                       |
|                                           | P                                       | $\bigcirc$                     |                | 0)— <i>0)111111111</i> 0 |
| 5/16"                                     | 5/16"                                   | 5/16"x22"                      | 12.8mm         | M6 x 50mm                |
| Hex Nut<br>6 PCS (Extra 1)                | Spring Washer<br>6 PCS (Extra 1)        | Flat Washer<br>6 PCS (Extra 1) | Wrench<br>1 PC | Bolt<br>8 PCS (Extra 1)  |
| #6                                        | #7                                      | #8                             | ]              |                          |
|                                           | $\bigcirc$                              |                                |                |                          |
| 1/4"                                      | M6 x 13mm                               | M4                             |                |                          |
| Small<br>Spring Washer<br>8 PCS (Extra 1) | Small<br>Flat Washer<br>8 PCS (Extra 1) | Allen Wrench<br>1 PC           |                |                          |