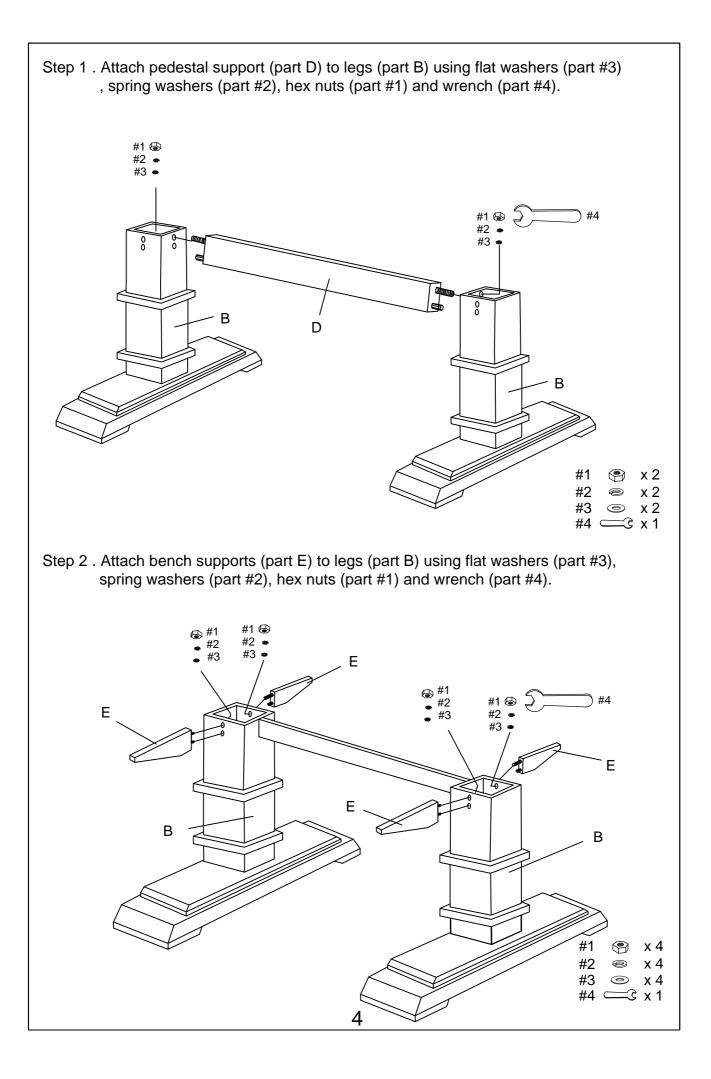

## Dining Bench CF5023

| HARDWARE LIST                             |                                         |                                |                |                          |
|-------------------------------------------|-----------------------------------------|--------------------------------|----------------|--------------------------|
| #1                                        | #2                                      | #3                             | #4             | #5                       |
|                                           | P                                       | $\bigcirc$                     |                | 0)— <i>0)111111111</i> 0 |
| 5/16"                                     | 5/16"                                   | 5/16"x22"                      | 12.8mm         | M6 x 50mm                |
| Hex Nut<br>6 PCS (Extra 1)                | Spring Washer<br>6 PCS (Extra 1)        | Flat Washer<br>6 PCS (Extra 1) | Wrench<br>1 PC | Bolt<br>8 PCS (Extra 1)  |
| #6                                        | #7                                      | #8                             | ]              |                          |
|                                           | $\bigcirc$                              |                                |                |                          |
| 1/4"                                      | M6 x 13mm                               | M4                             |                |                          |
| Small<br>Spring Washer<br>8 PCS (Extra 1) | Small<br>Flat Washer<br>8 PCS (Extra 1) | Allen Wrench<br>1 PC           |                |                          |